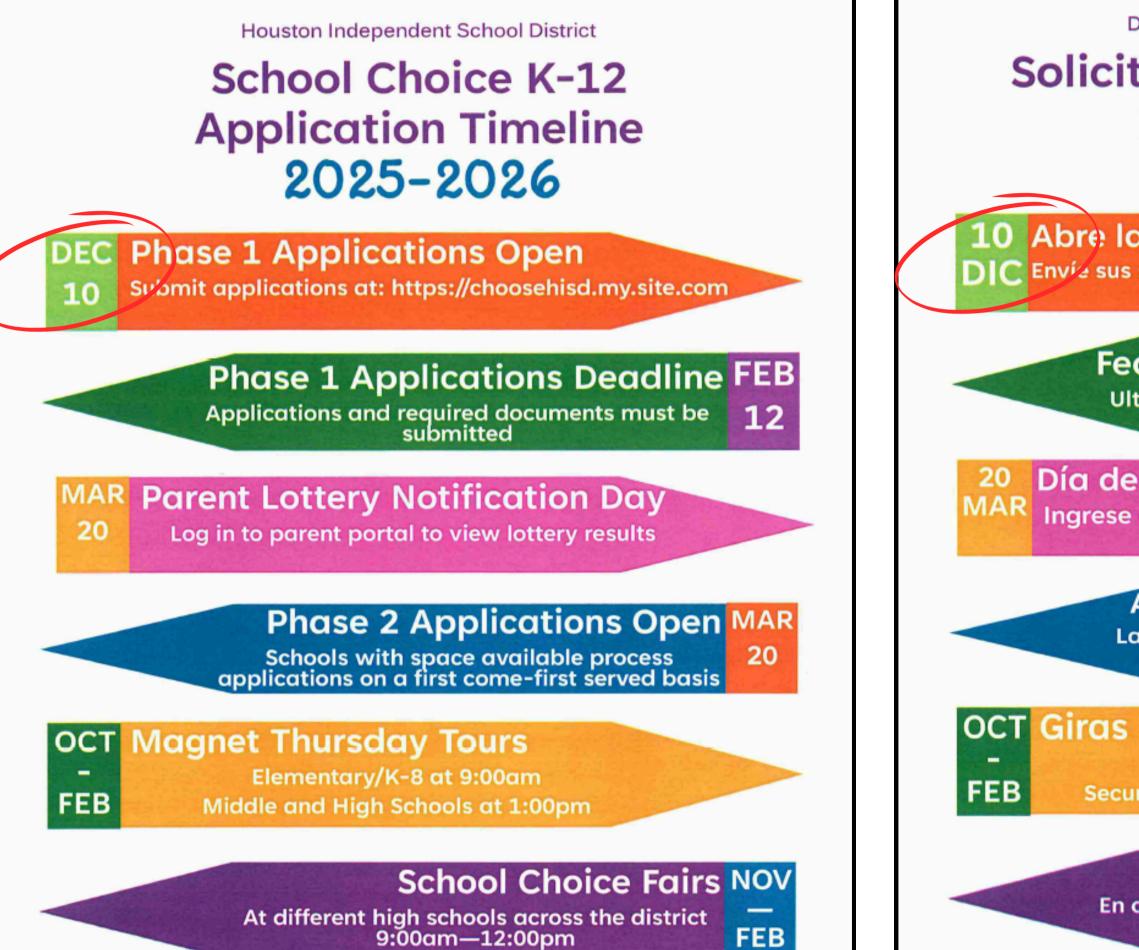

### Solicitudes de Opción Escolar para Grados K-12 2025-2026

10 Abre la Primera Fase de Solicitudes DIC Envi⁄a sus solicitudes a: https://choosehisd.my.site.com

> Fecha Límite de la Primera Fase Ultimo día para enviar solicitudes y cargar los documentos requeridos

Día de Notificación de Resultados Ingrese a su cuenta para ver el estado de sus solicitudes

> Abre la Segunda Fase de Solicitudes 20 Las escuelas con espacio disponible procesan solicitudes en el orden recibidas

OCT Giras Magnet los Jueves Primarias/K-8 a las 9:00am FEB Secundarias y Preparatorias a la 1:00pm

Ferias de Opciones Escolares NOV

**FEB** 

En diferentes preparatorias a través del distrito 9:00am—12:00pm