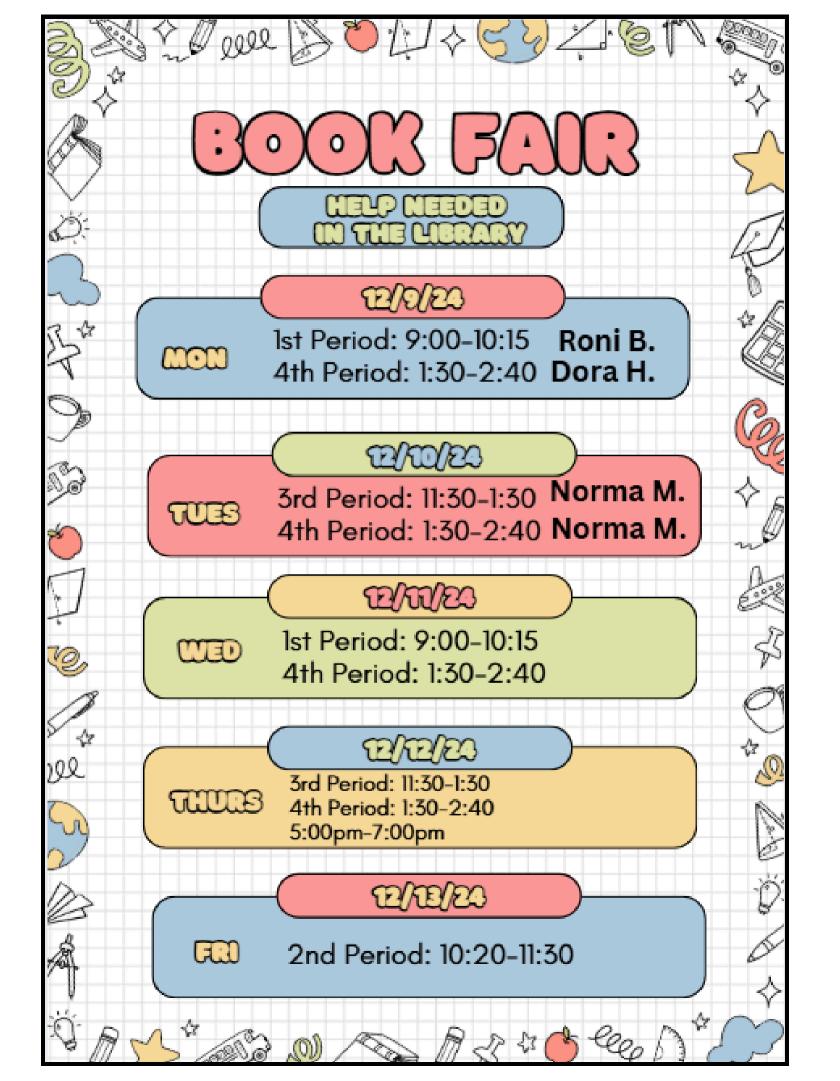

- classes.
- There are 7 slots available. Please sign-up today!

• Ms. Garza needs help managing the fair at the periods she has